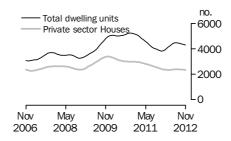

#### **Dwelling units approved**

#### TOTAL DWELLING UNITS

- The trend estimate for total dwellings approved fell 0.4% in November after rising for nine months.
- The seasonally adjusted estimate for total dwellings approved rose 2.9% in November following a fall of 5.1% in the previous month.

#### PRIVATE SECTOR HOUSES

- The trend estimate for private sector houses approved was flat in November after rising for five months.
- The seasonally adjusted estimate for private sector houses fell 0.3% in November and has fallen for two months.

#### BUILDING APPROVALS AUSTRALIA

NUMBER OF TOTAL DWELLING UNITS

The trend estimate for Australia fell 0.4% in November.

In seasonally adjusted terms the estimate rose 2.9% to 13,307 dwellings.

NUMBER OF PRIVATE SECTOR HOUSES

The trend estimate for private sector houses approved was flat in November.

In seasonally adjusted terms the estimate fell 0.3% to 7,518 houses.

NUMBER OF PRIVATE SECTOR DWELLINGS EXCLUDING HOUSES

The trend estimate for private sector dwelling units excluding houses fell 1.3% in November.