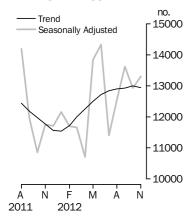

#### **Dwelling units approved**

#### TOTAL DWELLING UNITS

- The trend estimate for total dwellings approved fell 0.4% in November after rising for nine months.
- The seasonally adjusted estimate for total dwellings approved rose 2.9% in November following a fall of 5.1% in the previous month.