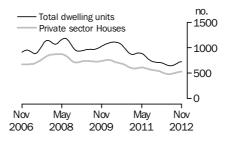

#### **Private sector houses approved**

#### PRIVATE SECTOR HOUSES

- The trend estimate for private sector houses approved was flat in November after rising for five months.
- The seasonally adjusted estimate for private sector houses fell 0.3% in November and has fallen for two months.

The trend estimate for private sector houses approved was flat in November.

In seasonally adjusted terms the estimate fell 0.3% to 7,518 houses.

NUMBER OF PRIVATE SECTOR DWELLINGS EXCLUDING HOUSES

The trend estimate for private sector dwelling units excluding houses fell 1.3% in November.