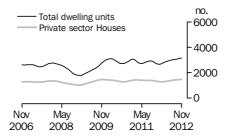

#### **Dwelling units approved**

#### TOTAL DWELLING UNITS

- The trend estimate for total dwellings approved fell 0.4% in November after rising for nine months.
- The seasonally adjusted estimate for total dwellings approved rose 2.9% in November following a fall of 5.1% in the previous month.

#### PRIVATE SECTOR HOUSES

- The trend estimate for private sector houses approved was flat in November after rising for five months.
- The seasonally adjusted estimate for private sector houses fell 0.3% in November and has fallen for two months.

#### BUILDING APPROVALS AUSTRALIA

NUMBER OF TOTAL DWELLING UNITS

The trend estimate for Australia fell 0.4% in November.

In seasonally adjusted terms the estimate rose 2.9% to 13,307 dwellings.

NUMBER OF PRIVATE SECTOR HOUSES

The trend estimate for private sector houses approved was flat in November.

In seasonally adjusted terms the estimate fell 0.3% to 7,518 houses.

NUMBER OF PRIVATE SECTOR DWELLINGS EXCLUDING HOUSES

The trend estimate for private sector dwelling units excluding houses fell 1.3% in November.