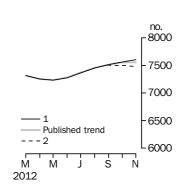

#### **Dwelling units approved**

#### BUILDING APPROVALS AUSTRALIA

NUMBER OF TOTAL DWELLING UNITS

The trend estimate for Australia fell 0.4% in November.

In seasonally adjusted terms the estimate rose 2.9% to 13,307 dwellings.

NUMBER OF PRIVATE SECTOR HOUSES

The trend estimate for private sector houses approved was flat in November.

In seasonally adjusted terms the estimate fell 0.3% to 7,518 houses.

NUMBER OF PRIVATE SECTOR DWELLINGS EXCLUDING HOUSES

The trend estimate for private sector dwelling units excluding houses fell 1.3% in November.