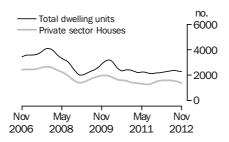

#### **Dwelling units approved**

#### TOTAL DWELLING UNITS

- The trend estimate for total dwellings approved fell 0.4% in November after rising for nine months.
- The seasonally adjusted estimate for total dwellings approved rose 2.9% in November following a fall of 5.1% in the previous month.

#### PRIVATE SECTOR HOUSES

- The trend estimate for private sector houses approved was flat in November after rising for five months.
- The seasonally adjusted estimate for private sector houses fell 0.3% in November and has fallen for two months.

#### BUILDING APPROVALS AUSTRALIA

NUMBER OF TOTAL DWELLING UNITS

The trend estimate for Australia fell 0.4% in November.

In seasonally adjusted terms the estimate rose 2.9% to 13,307 dwellings.

NUMBER OF PRIVATE SECTOR HOUSES

The trend estimate for private sector houses approved was flat in November.

In seasonally adjusted terms the estimate fell 0.3% to 7,518 houses.

NUMBER OF PRIVATE SECTOR DWELLINGS EXCLUDING HOUSES

The trend estimate for private sector dwelling units excluding houses fell 1.3% in November.