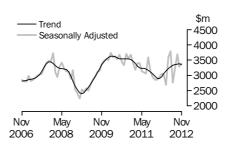

#### VALUE OF BUILDING APPROVED

- The trend estimate of the value of total building approved fell 2.5% in November and has fallen for five months. The value of residential building fell 0.6% after rising for nine months. The value of non-residential building fell 5.9% and has fallen for six months.
- The seasonally adjusted estimate of the value of total building approved fell 4.1% in November and has fallen for two months. The value of residential building rose 2.7% following a fall of 11.4% in the previous month. The value of non-residential building fell 14.4% following a rise of 21.0% in the previous month.

In seasonally adjusted terms the estimate rose 10.1% to 5,552 dwellings.

VALUE OF NEW
RESIDENTIAL BUILDING

The trend estimate for the value of new residential building approved fell 0.7% in November after rising for nine months.