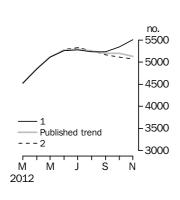

#### **Private sector houses approved**

#### PRIVATE SECTOR HOUSES

- The trend estimate for private sector houses approved was flat in November after rising for five months.
- The seasonally adjusted estimate for private sector houses fell 0.3% in November and has fallen for two months.

The trend estimate for private sector houses approved was flat in November.

In seasonally adjusted terms the estimate fell 0.3% to 7,518 houses.

NUMBER OF PRIVATE SECTOR DWELLINGS EXCLUDING HOUSES

The trend estimate for private sector dwelling units excluding houses fell 1.3% in November.