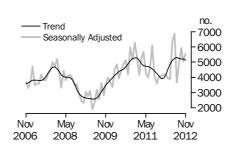

#### **Dwelling units approved**

#### TOTAL DWELLING UNITS

- The trend estimate for total dwellings approved fell 0.4% in November after rising for nine months.
- The seasonally adjusted estimate for total dwellings approved rose 2.9% in November following a fall of 5.1% in the previous month.