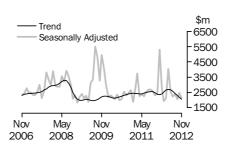

#### VALUE OF BUILDING APPROVED

- The trend estimate of the value of total building approved fell 2.5% in November and has fallen for five months. The value of residential building fell 0.6% after rising for nine months. The value of non-residential building fell 5.9% and has fallen for six months.
- The seasonally adjusted estimate of the value of total building approved fell 4.1% in November and has fallen for two months. The value of residential building rose 2.7% following a fall of 11.4% in the previous month. The value of non-residential building fell 14.4% following a rise of 21.0% in the previous month.

The trend estimate for the value of non-residential building approved fell 5.9% in November and has fallen for six months.