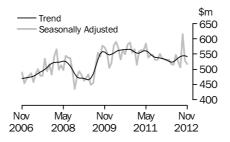

#### VALUE OF BUILDING APPROVED

- The trend estimate of the value of total building approved fell 2.5% in November and has fallen for five months. The value of residential building fell 0.6% after rising for nine months. The value of non-residential building fell 5.9% and has fallen for six months.
- The seasonally adjusted estimate of the value of total building approved fell 4.1% in November and has fallen for two months. The value of residential building rose 2.7% following a fall of 11.4% in the previous month. The value of non-residential building fell 14.4% following a rise of 21.0% in the previous month.

VALUE OF ALTERATIONS AND ADDITIONS TO RESIDENTIAL BUILDING

The trend estimate for the value of alterations and additions to residential building fell 0.4% in November after rising for six months.

VALUE OF NON-RESIDENTIAL BUILDING