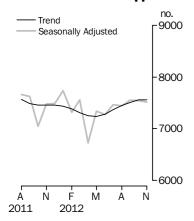

#### **Private sector houses approved**

#### PRIVATE SECTOR HOUSES

- The trend estimate for private sector houses approved was flat in November after rising for five months.
- The seasonally adjusted estimate for private sector houses fell 0.3% in November and has fallen for two months.