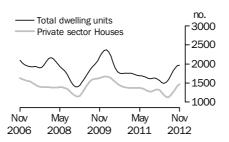

#### **Dwelling units approved**

#### **Private sector houses approved**

#### TOTAL DWELLING UNITS

- The trend estimate for total dwellings approved fell 0.4% in November after rising for nine months.
- The seasonally adjusted estimate for total dwellings approved rose 2.9% in November following a fall of 5.1% in the previous month.

#### PRIVATE SECTOR HOUSES

- The trend estimate for private sector houses approved was flat in November after rising for five months.
- The seasonally adjusted estimate for private sector houses fell 0.3% in November and has fallen for two months.

#### BUILDING APPROVALS AUSTRALIA

NUMBER OF TOTAL DWELLING UNITS

The trend estimate for Australia fell 0.4% in November.

In seasonally adjusted terms the estimate rose 2.9% to 13,307 dwellings.

NUMBER OF PRIVATE SECTOR HOUSES

The trend estimate for private sector houses approved was flat in November.

In seasonally adjusted terms the estimate fell 0.3% to 7,518 houses.

NUMBER OF PRIVATE SECTOR DWELLINGS EXCLUDING HOUSES

The trend estimate for private sector dwelling units excluding houses fell 1.3% in November.